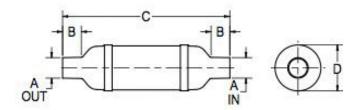

## Vernatone™ FAMILY

| MATERIALS AND CONSTRUCTION |                                                                              |
|----------------------------|------------------------------------------------------------------------------|
| Process                    | Filament Winding CNC, Resin Transfer Molding                                 |
| Resin                      | Class 1 Fire Retardant Epoxy Vinyl Ester Thermoset                           |
| Glass                      | Corrosion-Resistant E Glass                                                  |
| Glass / Resin Ratio        | 60%                                                                          |
| ATTRIBUTES                 |                                                                              |
| A In/Out (IN / MM)         | 2.50 / 64                                                                    |
| B - I/O Length (IN / MM)   | 3.00 / 76                                                                    |
| C - Length (IN / MM)       | 21.62 / 549                                                                  |
| D - Diameter (IN / MM)     | 5.58 / 142                                                                   |
| Color                      | Standard Black; White, Gel-Coat, Yacht Quality, Yacht Quality Plus Available |
| Approvals                  | Lloyd's Register Type Approval                                               |
| Flame Retardancy           | UL94V-0                                                                      |