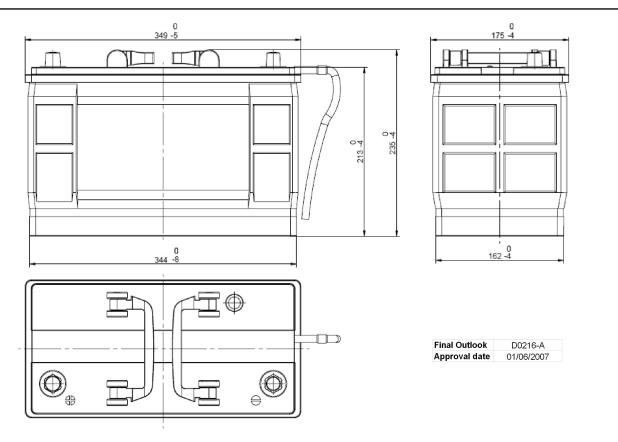

## **CUSTOMER DATASHEET**

Printed: 27/09/2016

Product Management
Transportation Europe

Central Article Code: D02076W16-A Created: 06/03/2009

Local Code: ER550 Modified: 26/02/2015

| PERFORMANCES                                    |                                                           |                   | CONTAINER                |            |  |
|-------------------------------------------------|-----------------------------------------------------------|-------------------|--------------------------|------------|--|
| Voltage (V):                                    | 12 V                                                      | Type:             | D02                      | BLACK      |  |
| C20 (Ah):                                       | 115.0 20 h                                                | Hold Down:        | В0                       |            |  |
| Cranking (A):                                   | 760 EN                                                    | H.D. Adapter:     | No                       |            |  |
| Charge:                                         | WET                                                       | COVER             |                          |            |  |
| Technology:                                     | Vented/Flooded                                            | Type:             | Flat/Press               | BLUE LIGHT |  |
| Grid:                                           | Hybrid                                                    | Polarity:         | ETN 1                    |            |  |
|                                                 |                                                           | Terminals:        | EN taper pos             | st         |  |
|                                                 |                                                           | Terminal Adapter: | No                       |            |  |
|                                                 |                                                           | SOCI:             | Black SOCI with one ball |            |  |
|                                                 |                                                           | Ventilation:      | Central                  |            |  |
|                                                 |                                                           | Filter:           | 1 Filter at Right        |            |  |
| STD. DIMENSIONS                                 |                                                           | Lateral Plug:     | No                       |            |  |
| Length (mm ± 2):                                | 349                                                       | PLUGS             |                          |            |  |
| Width (mm ± 2):                                 | 175                                                       | Type: 1           | x VCL Vent               | BLUE LIGHT |  |
| Height (mm ± 2):                                | 235                                                       | HANDLES           |                          |            |  |
|                                                 |                                                           | Type:             | 2 x Rigid                | BLACK      |  |
|                                                 |                                                           | OTHERS            |                          |            |  |
|                                                 |                                                           | Degassing Tube:   | Tube+Valve               |            |  |
| All figures show nominal EN50342 and applicable | values. Tolerances are according to European Regulations. |                   |                          |            |  |