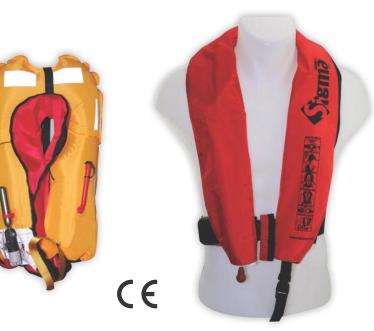

## PRODUCT ANNOUNCEMENT

- Certified per ISO 12402-3
- Auto & manual version
- Comfortable to wear & user-friendly due to its ultra-lightweight design and webbing system
- Transparent area allows the user to check the function of the operating head
- Ultra reliable auto-firing mechanism which is specially designed not to be unintentionally activated due to heavy weather
- Commercial heavy-duty protective outer cover
- Easy re-packing

|                    | A        | 1        | P        | R        | Part Com | A change |          | The second |       | and Camp |
|--------------------|----------|----------|----------|----------|----------|----------|----------|------------|-------|----------|
|                    |          | ÷        |          |          |          | e Contra |          |            |       | M        |
| Code               | 71094    | 71096    | 71097    | 720811   | 72081    | 72154    | 72560    | 725601     | 72561 | 725611   |
| Color              |          | •        |          |          |          | •        |          |            |       |          |
| Adult              | <b>_</b> | J        | <b>_</b> | <b>_</b> | J        | J        | <b>_</b> | <b>_</b>   | J     | <b>_</b> |
| Automatic Inflator | <b>_</b> | 7        |          | <b>_</b> | J        | <i>」</i> | <b>_</b> | <b>_</b>   | J     |          |
| Manual Inflator    |          |          | <b>_</b> |          |          |          |          |            |       |          |
| Plastic Buckle     |          |          |          |          |          |          | <b>_</b> | J          | J     |          |
| Zipper             |          |          |          |          |          |          |          |            | J     |          |
| D-ring / Harness   | J        |          |          |          | J        |          |          |            | J     |          |
| Clip crotch strap  |          |          |          |          | J        |          |          |            |       |          |
| LALIZAS JS1        | <b>_</b> | <b>J</b> | <b>_</b> |          | J        | <b>_</b> |          |            |       | <b>_</b> |
| HAMMAR MA1         |          |          |          |          |          |          |          |            |       |          |
| Work Vest          |          |          |          |          |          | <b>J</b> |          |            |       |          |